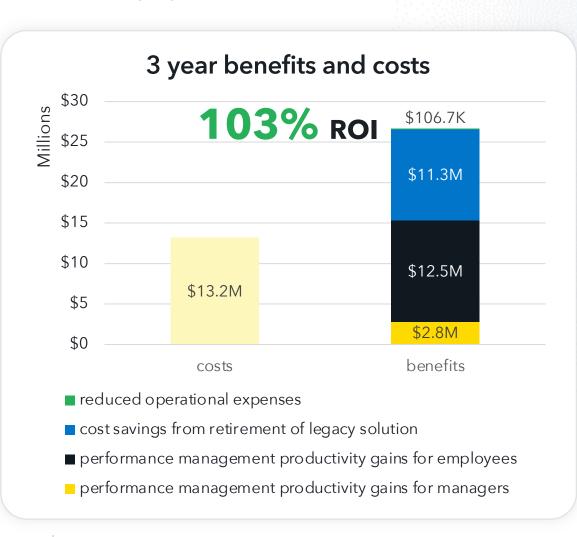

## Fortune 500 global financial service provider

a case study by Forrester research

**\$1.9 million** benefits PV

\$1.4 million

<6 months payback

Our biggest impact has been that a sales manager can now see team performance at a glance, for all the key KPIs and act on it. They don't have to wait for a weekly report. they get updates every day.

#### smart Dubai government, UAE

a case study by Forrester research

\$26.8 million benefits PV

\$13.6 million

<3 months payback

75%
Improvement in appraisal writing time for employees

entomo's intuitive and user-friendly platform was one of the main reasons why we chose them over other vendors.