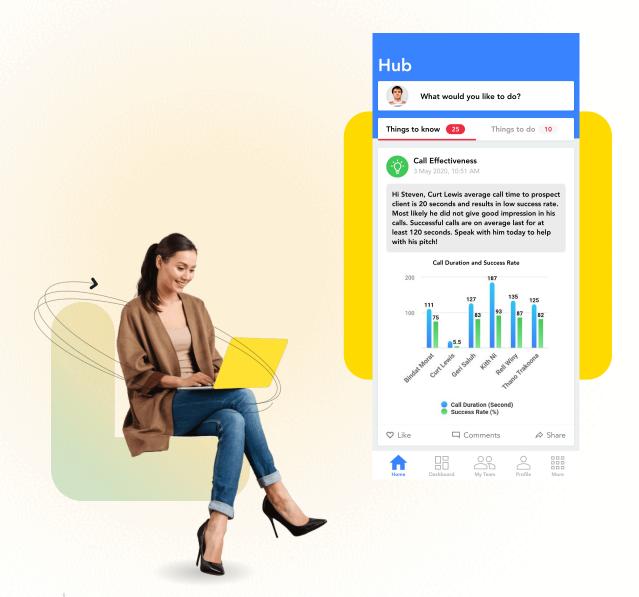

#### people experiences drive performance

Goal setting and cascading
 OKR,KPI,KRA
 Automated regular 1:1s
 Continuous Performance Management
 Hyper-personalized action nudges to boost productivity

### people experiences drive engagement

- 1 Automated check-ins and coaching
- 2 Continuous real-time feedback
- **3** Regular rewards & recognition
- 4 Automated Pulse Surveys
- Surface personalized insights to guide decisions