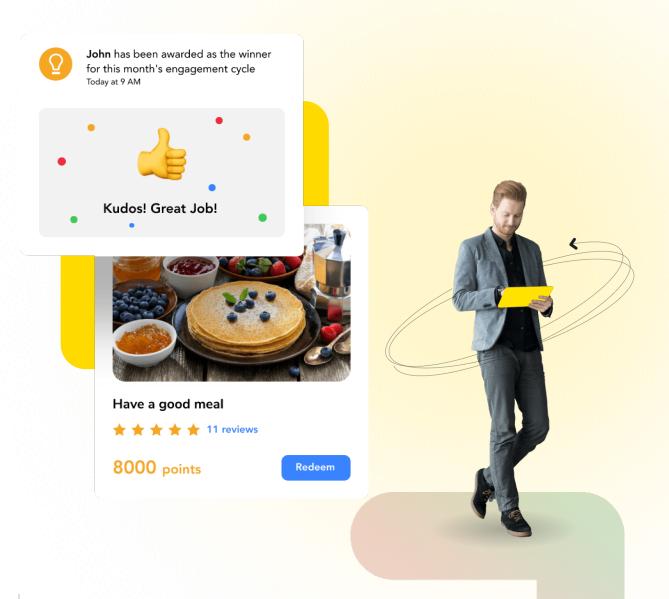

#### people experiences drive performance

Goal setting and cascading
 OKR,KPI,KRA
 Automated regular 1:1s
 Continuous Performance Management
 Hyper-personalized action nudges to boost productivity

### people experiences drive engagement

- 1 Automated check-ins and coaching
- 2 Continuous real-time feedback
- **3** Regular rewards & recognition
- 4 Automated Pulse Surveys
- Surface personalized insights to guide decisions