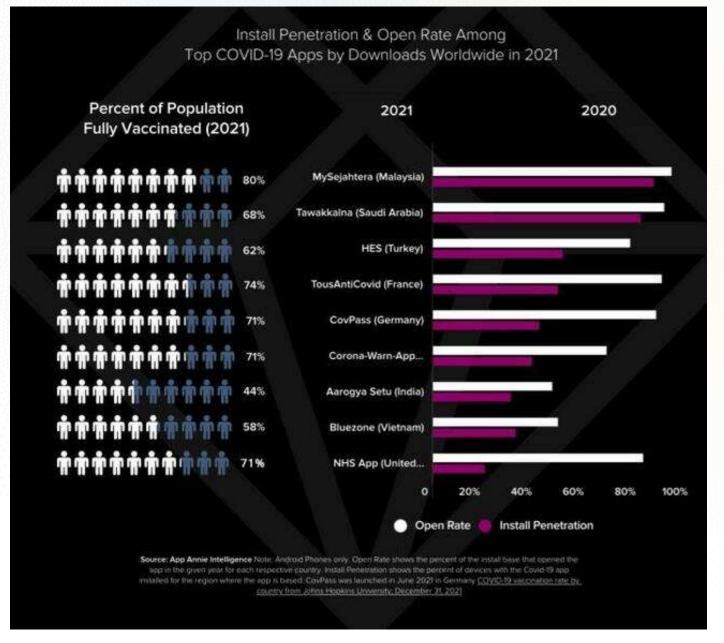

#### awards and accolades

entomo powered MySejahtera

# Malaysia's contact tracing app is recognised as world's best

Highest Install penetration and open rate among all COVID-19 apps worldwide

- 85% install penetration
- 92% Open rate