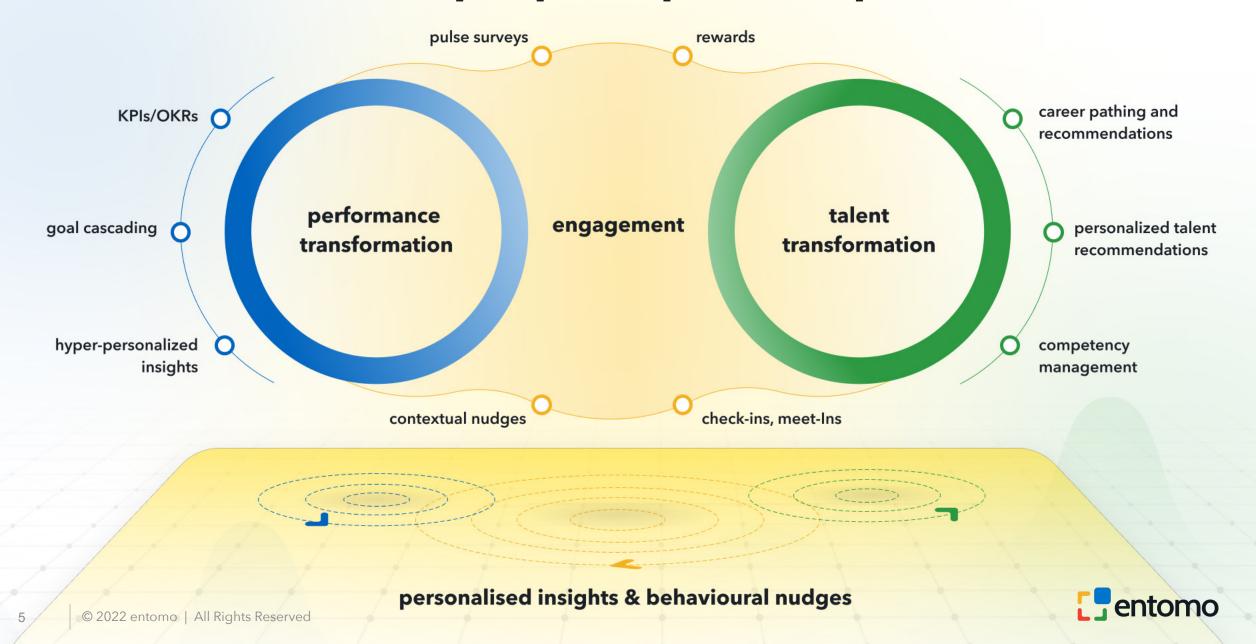

#### people experiences drive performance

Goal setting and cascading
 OKR,KPI,KRA
 Automated regular 1:1s
 Continuous Performance Management
 Hyper-personalized action nudges to boost productivity

### people experiences drive engagement

- 1 Automated check-ins and coaching
- 2 Continuous real-time feedback
- **3** Regular rewards & recognition
- 4 Automated Pulse Surveys
- Surface personalized insights to guide decisions

#### people experiences drive talent transformation

Continuously assess skill gaps
 Personalized skill development
 Individualized learning recommendations
 Automated succession planning
 Hyper personalized talent development plans