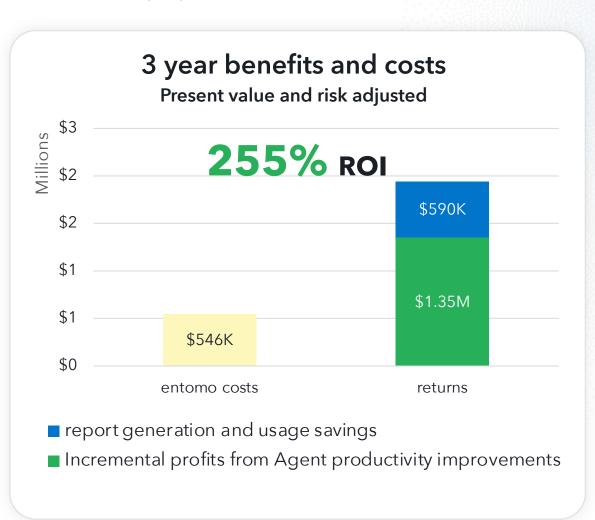

## Fortune 500 global financial service provider

a case study by Forrester research

**\$1.9 million** benefits PV

\$1.4 million

<6 months payback

Our biggest impact has been that a sales manager can now see team performance at a glance, for all the key KPIs and act on it. They don't have to wait for a weekly report. they get updates every day.